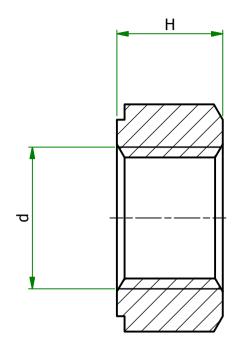

MATERIAL NYLON

1TEM No. 496240

TITLE

**HEXAGONAL NUTS** 

DWG.No.

SR1954-1

ISSUE No.