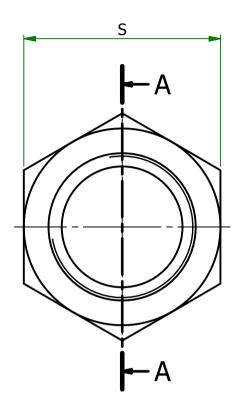

A-A

MATERIAL NYLON

1TEM No. 496240

TITLE

**HEXAGONAL NUTS** 

DWG.No.

SR1954-1

ISSUE No.